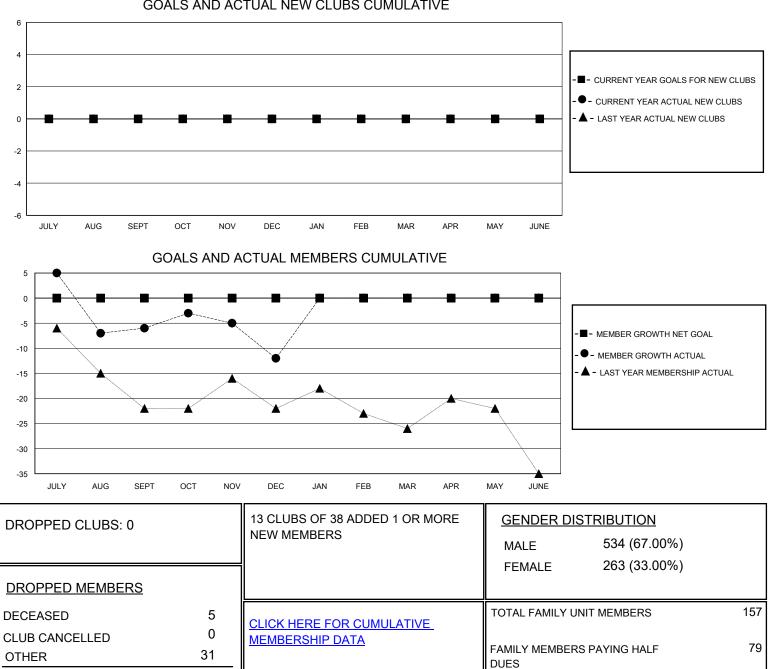

## MONTHLY MEMBERSHIP PROGRESS REPORT

District 9 SE

Results as of: 12/31/2023

| GMT:                  |               | LOCATION IOWA |               |                       |                         |                         |                                                    |
|-----------------------|---------------|---------------|---------------|-----------------------|-------------------------|-------------------------|----------------------------------------------------|
| Clubs                 |               |               |               | Members               |                         |                         |                                                    |
| RESULTS FOR 2023-2024 |               |               |               | RESULTS FOR 2023-2024 |                         |                         |                                                    |
| QUARTER               | NEW CLUB GOAL | NEW CLUBS     | DROPPED CLUBS | QUARTER               | IBER GROWTH NET<br>GOAL | MEMBER GROWTH<br>ACTUAL | DROPPED<br>MEMBERS ACTUAL<br>(including transfers) |
| JULY/AUG/SEPT         | 0             | 0             | 0             | JULY/AUG/SEPT         | 0                       | 15                      | 21                                                 |
| OCT/NOV/DEC           | 0             | 0             | 0             | OCT/NOV/DEC           | 0                       | 9                       | 15                                                 |
| JAN/FEB/MAR           | 0             | 0             | 0             | JAN/FEB/MAR           | 0                       | 0                       | 0                                                  |
| APR/MAY/JUNE          | 0             | 0             | 0             | APR/MAY/JUNE          | 0                       | 0                       | 0                                                  |
|                       | 00410         |               |               |                       |                         |                         |                                                    |